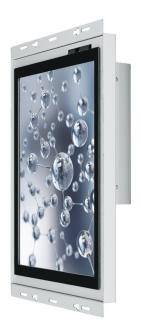

# **12.1" Medical Display**

Multi touch monitor is a premium line of highly customizable, medically-certified touch monitors for the healthcare device industry. Engineered for light speed touch response, allowing fluent drag and drop actions with finger tips, gloves or stylus. Products deliver an innovative, high performance multi-touch display system that far exceeds the industry standards.

## **12.1" Medical Display**