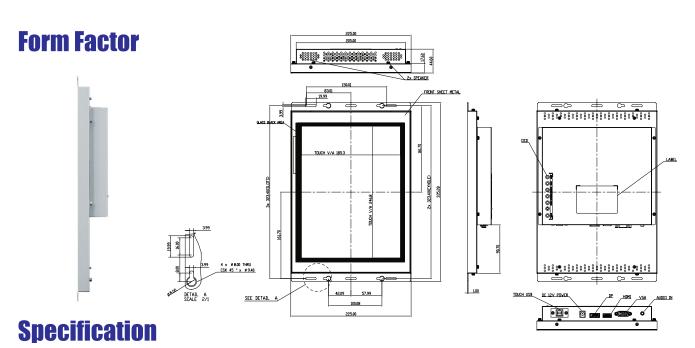

#### Marigold-I **Controller Board** 1024 x 768 Resolution Aspect Ratio 4:3 Display Contrast Ratio 1000:1 **Brightness** 600cd/m<sup>2</sup> (typ.) 89/89/89/89 (L/R/U/D) Viewing Angle Touch Screen P-CAP(10 point) Туре 6 buttons OSD Board (SGML0001200) OSD Control OSD Function Key Menu / UP / Down (Auto Config.) / Decrease / Increase / Source/ Exit Power Power Input 12V DC Environment 0°C~50°C Operating Temp. Ingress Protection General N/A