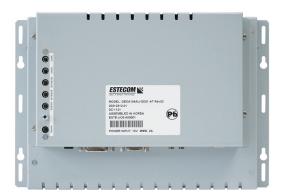

# **10.4" Open Frame**

ESTECOM's open frame monitors are an optimized solutions well-designed for various industrial applications. Our products offer perfect features with brilliant visual performance which is most suitable for demanding applications such as Digital Signage, Kiosk, Medical, Gaming, Military etc.
ESTECOM's quality proven display solutions will always exceed your expectations.

# **10.4" Open Frame**