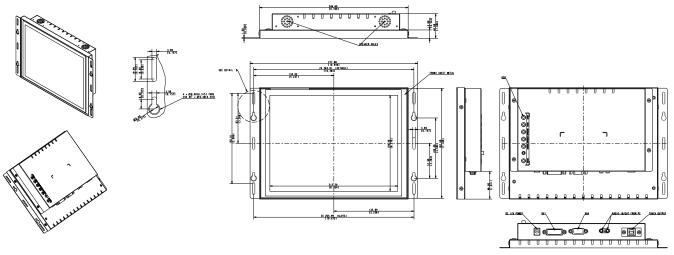

es**

- Full control of all relevant display and interface parameters via OSD
- Compliant with safety regulations
- VGA / DVI
- High reliability against humidity, temperature & impact
- Color of frame is optimized and best solution for environment

## **Application**

- Information Kiosk
- Transportation (Bus & Airport & Train)
- Advertisement in shopping malls
- Gaming
- Amusement
- Digital Signage

## **Ordering Information**

| Part Number       | Description                                                  |
|-------------------|--------------------------------------------------------------|
| GEOA104AU-OD01-AT | 10.4" 230nit, PCAP touch for<br>Industrial & Digital Signage |



We build products that satisfy our customers with high quality.

# **10.4" Open Frame**

## **Form Factor**



## **Specification**

| Controller Board |                    | Orchid-D developed by Estecom<br>(Please ask for full board specification to sales@estecom.co.kr) |
|------------------|--------------------|---------------------------------------------------------------------------------------------------|
| Display          | Resolution         | 800 x 600                                                                                         |
|                  | Aspect Ratio       | 4:3                                                                                               |
|                  | Contrast Ratio     | 500 : 1                                                                                           |
|                  | Brightness         | 230nit