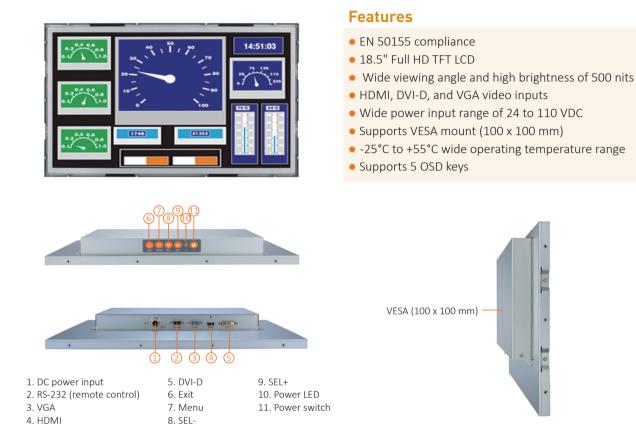

#### 18.5" Full HD Open Frame Railway Monitor for Passenger Information System (PIS)

### Introduction

The P718O is an EN 50155 compliant slim-type monitor that features an 18.5-inch Full HD TFT LCD display with 500 nits of brightness. It supports multiple video input interfaces, including HDMI, DVI-D, and VGA. With its compact design and support for VESA mounting, the P718O is suitable for Passenger Information Systems (PIS) in railway environments.

#### Wide Temperature (-25°C to +55°C) & Wide DC Power Input

The P718O supports a wide temperature range from -25°C to +55°C, making it suitable for harsh environments. Its fanless cooling system and wide range power input of 24V to 110V DC are ideal for railway applications and other demanding environments.

#### High-brightness 500 nits with Wide Viewing Angle

The railway-grade P718O features an 18.5-inch TFT LCD display with 500 nits of brightness. Its wide viewing angle feature allows passengers to easily view information from any angle.

#### Anti-vibration for Railway

With its anti-vibration design and compliance with EN 50155 and EN 61373 Cat. 1 Class B standards, this rugged 18.5-inch railway monitor can operate flawlessly on rolling stock.

## **Specifications**

| Mounting     VESA mounting (100 × 100 mm)       LCD Panel     Pipely     18.5" TFT LCD       Max. Resolution     1920 × 1080       Max. Colors     16.7M colors (8-bit)       Active Area (mm)     0428.96 (H) × 203.04 (V)       Active Area (mm)     0428.96 (H) × 203.04 (V)       Response Time     20ms       Backlight     LED       Viewing Angle (H/V)     1787/178"       Contrast Ratio     1000 (TVP.)       Brightness (cd/m')     500 nts       Display Control     OSD (on screen display)       Display Mode     255 (con 72Hz/75Hz FT)       1260x726 60Hz / 72Hz/75Hz / 1260x726 60Hz / 1260x1024 60Hz/72Hz/75Hz / 1260x726 60Hz / 1260x1024 60Hz/70Hz/75Hz / 1260x1024 60 | Mounting        | V/ECA mount (100 x 100 -        | ~~l           |  |
|-------------------------------------------------------------------------------------------------------------------------------------------------------------------------------------------------------------------------------------------------------------------------------------------------------------------------------------------------------------------------------------------------------------------------------------------------------------------------------------------------------------------------------------------------------------------------------------------------------------------------------------------------------------------------------------------------------------------------------------------------------------------------------------------------------------------------------------------------------------------------------------------------------------------------------------------------------------------------------------------------------------------------------------------------------------------------------------------------------------------------------------------------------------------------------------------------------------------------------------------------------------------------------------------------------------------------------------------------------------------------------------------------------------------------------------------------------------------------------------------------------------|-----------------|---------------------------------|---------------|--|
| Max. Resolution     1920 x 1080       Max. Colors     1.5.7M colors (8-bit)       Active Area (mm)     0.213 x 0.213       Response Time     20ms       Backlight     LED       Viewing Angle (H/V)     178*/178*       Contrast Ratio     1000 (TVP.)       Brightness (cd/m)     500 nits       Display Control     OSD (on screen display)       Display Control     OSD (on screen display)       Display Control     OSD (on screen display)       Display Mode     720x400 70Hz<br>40x408 06Hz/72Hz/75Hz<br>128x726 60Hz/70Hz/75Hz<br>128x726 60Hz/72Hz/75Hz<br>128x726 60Hz/75Hz<br>128x726 60Hz/75Hz<br>136x758 60Hz       198y Mode     Figure Control<br>1280x1080 60Hz       HDML<br>VGA     HDML<br>VGA       VD-D     Figure Control<br>1 x DVI-D       1 x M12 A-coded Male 5-pin DC-in<br>1 x USA<br>1 x USA     1x M12 A-coded Male 5-pin DC-in<br>1 x USA       1 x UDA     Figure Control<br>1 x DVI-D     1x UDA       1 x UDA     Figure Control<br>1 x UDA     1x UDA       1 x UDA     Figure Control<br>1 x UDA     55 mm (22.63") (UX x10 mm (6.69") (D) x 26.8 mm (10.5") (H)       Power Supply     24 to 110 VDC     Figure Control (UX x10 mm (6.69") (D) x 26.8 mm (10.5") (H)                                                                                                                                                                                                                                                                                                 | Mounting        |                                 | ,             |  |
| Max. Colors     16.7M colors (8-bit)       Active Area (mm)     408.95 (H) x 203.04 (V)       Pixel Pitch (mm)     0.213 x 0.213       Response Time     20ms       Backlight     LED       Viewing Angle (H/V)     178*/178*       Contrast Ratio     1000 (TVP.)       Brightness (cd/m²)     500 nits       Display Control     OS (on screen display)       Display Mode     720x400 70Hz       800x600 S6Hz/20HL/72Hz/75Hz     800x600 S6Hz/20HL/72Hz/75Hz       102x4768 60Hz/12Hz/75Hz     1280x705 60Hz       1280x1024 60Hz/72Hz/75Hz     1280x705 60Hz       1280x1024 60Hz/72Hz/75Hz     1360x765 60Hz       1280x1024 60Hz/72Hz/75Hz     1360x765 60Hz       1280x1024 60Hz/72Hz/75Hz     1360x765 60Hz       1290x1080 60Hz     HOMI       1600x900 60Hz     HOMI       1600x900 60Hz     HOMI       1290x1080 60Hz     HOMI       1400x9MI     HOMI       1600                                                                                                                                                                                                                                                                                                                                                                                                                                                                             | LCD Panel       |                                 |               |  |
| Active Area (mm)     408.96 (H) x 203.04 (V)       Pixel Pitch (mm)     0.213 x 0.213       Response Time     20ms       Backlight     EED       Viewing Angle (H/V)     178'/178"       Contrast Ratio     1000 (TVP.)       Brightness (cd/m)     500 nits       Display Control     OSD (on screen display)       Display Mode     720x400 70Hz       40x480 60Hz/72Hz/75Hz     800x600 56Hz/70Hz/75Hz       1280x720 60Hz     1280x720 60Hz                                                                                                                                                                                                                                                                                                                                                                                                                                                                                                         |                 |                                 |               |  |
| Pixel Pitch (mm)     0.213 x 0.213       Response Time     20ms       Backlight     LED       Viewing Angle (H/V)     178*/178*       Contrast Ratio     1000 (TYP.)       Brightness (cd/m')     500 nits       Display Control     OSD (on screen display)       Display Mode     720x400 70Hz       640x480 60Hz/72Hz/75Hz     640x480 60Hz/72Hz/75Hz       1280x1024 60Hz/72Hz/75Hz     1280x1024 60Hz/72Hz/75Hz       1280x1024 60Hz/72Hz/75Hz     1280x1024 60Hz/72Hz/75Hz       1280x1026 60Hz     1280x1026 60Hz       1290x1080 60Hz     1280x1026 60Hz       1290x1080 60Hz     1280x1026 60Hz       1280x1026 40Hz/75Hz     1280x1026 60Hz       1280x1026 40Hz/75Hz     1280x1026 60Hz       1280x1026 60Hz     1280x1026 60Hz       1290x1080 60Hz     1280x1026 60Hz                                                                                                                                                                                                                                                                                                                                                                                                                                                                          |                 |                                 |               |  |
| Response Time     20ms       Backlight     LED       Viewing Angle (H/V)     128'/178'       Contrast Ratio     1000 (TVP.)       Brightness (cd/m')     500 nits       Display Control     OSD (on screen display)       Display Mode     720x400 70Hz       640x480 60Hz/72Hz/75Hz     640x400 60Hz/72Hz/75Hz       1280x720 60Hz     720x400 70Hz       1280x726 60Hz/72Hz/75Hz     640x400 60Hz/72Hz/75Hz       1360x768 60Hz/70Hz/75Hz     1280x70 60Hz       1280x708 60Hz     1280x708 60Hz       1280x1024 60Hz     1280x708 60Hz       1280x1024 60Hz     1280x708 60Hz       1280x1024 60Hz     1280x708 60Hz                                                                                                                                                                                                                                                                                                                                                                                                                                                                                               |                 |                                 |               |  |
| Backlight     LED       Viewing Angle (H/V)     178*/178*       Contrast Ratio     1000 (TVP.)       Brightness (Cd/m)     500 nits       Display Control     OSD (on screen display)       Display Mode     720x400 70H2       60x4480 60H2/72H2/75H2     800x600 56H2/60H2/72H2/75H2       102x0720 60Hz     1280x1024 60H2/70H2/75H2       1280x1024 60H2/70H2/75H2     1360x786 80H2       1280x1024 60H2/70H2/75H2     1360x786 80H2       1280x1024 60H2/70H2/75H2     1360x786 80H2       1280x1024 60H2/70H2/75H2     1360x786 80H2       1280x1026 60H2     1880x1050 60H2       142.6 m0 (T1/43*)     Viewiewiewiewiewiewiewiewiewiewiewiewiewi                                                                                                                                                                                                                                                                                                                                                                                                                                                                                                                   |                 | . ,                             | 0.213 x 0.213 |  |
| Viewing Angle (H/V)     178*/178*       Contrast Ratio     1000 (TVP)       Brightness (cd/m <sup>3</sup> )     500 nits       Display Control     OSD (on screen display)       Display Mode     720x400 70Hz<br>640x480 60Hz/72Hz/75Hz<br>1024x786 60Hz/70Hz/75Hz<br>1280x1024 60Hz/72Hz/75Hz<br>1280x1024 60Hz/75Hz<br>1280x1024 60Hz/75Hz<br>1280x1024 60Hz/75Hz<br>1280x1024 60Hz/75Hz<br>1360x786 60Hz<br>1400x900 60Hz<br>1600x900 60Hz<br>1600x900 60Hz<br>1600x900 60Hz<br>1800x1024 60Hz/75Hz       Input Signal     HDMI<br>VGA<br>DV-D       Vico     1       Input Signal     HDMI<br>VGA<br>DV-D       Vico     1       Input Signal     HDMI<br>VGA<br>DV-D       Vico     1       Input Signal     10 MI<br>VGA<br>DV-D       Signal     11 MDMI       Operation Emperitation 2 CC controt<br>1 x VGA<br>1 x HDMI     12 cc mm (1.82") (D)                                                                                                                                                                                                                                                                                                                                 |                 | Response Time                   | 20ms          |  |
| Contrast Ratio     1000 (TYP.)       Brightness (cd/m)     500 nits       Display Control     OSD (on screen display)       Display Mode     720x400 70Hz       640x480 60Hz/72Hz/75Hz     800x600 56Hz/60Hz/72Hz/75Hz       1280x1202 60Hz     1280x720 60Hz       1280x1202 60Hz/75Hz     1280x720 60Hz       1280x1204 60Hz/75Hz     1280x720 60Hz       1280x1024 60Hz/75Hz     1280x720 60Hz       1280x1024 60Hz/75Hz     1280x720 60Hz       1280x1026 60Hz     1280x720 60Hz       1280x1026 60Hz     1280x720 60Hz       1920x1080 60Hz     1280x1050 60Hz       1920x1080 60Hz     1920x1080 60Hz       1920x1080 60Hz     100U-D       V/O Connectors     1 x M12 A-coded Male 5-pin DC-in       1 x Wende control     1 x VIA       1 x VIA     X-coded Male 5-pin DC-in       1 x Wende control     1 x VIA       1 x VIA     X-coded Male 5-pin DC-in       1 x MEDM     X       Power Supply     24 to 110 VDC       Dimensions     442.6 mm (17.43") (W) x 46.2 mm (1.82") (D) x 266.8 mm (10.5") (H)       Packing Dimensions     575 mm (32                                                                                                                                                                                                                                                                                                                                                                                                                                               |                 | Backlight                       | LED           |  |
| Image: bit                                                                                                                                                                                                                                                                                                                                                                                                                                                                                                                                                                                                                                                                                                                                                                                                                                                                                                                                                                                                                                                                                                                                                                                                                                                                                                                                                                                                                                                              |                 | Viewing Angle (H/V)             | 178°/178°     |  |
| Display Control     OSD (on screen display)       Display Mode     720x400 70Hz<br>640x480 60H2/72Hz/75Hz<br>800x600 56Hz/60Hz/72Hz/75Hz<br>1024x788 60Hz/70Hz/75Hz<br>1280x720 60Hz<br>1280x720 60Hz<br>1280x720 60Hz<br>1360x768 60Hz       1280x1224 60Hz/75Hz<br>1360x768 60Hz     1600x900 60Hz<br>1600x900 60Hz<br>1600x900 60Hz<br>1600x900 60Hz       1600x900 60Hz     1600x900 60Hz<br>1680x1050 60Hz       1700x000     1280x124 60Hz/75Hz       1280x120 40Hz/75Hz     1360x768 60Hz       1440x900 60Hz     1660x900 60Hz       1680x1050 60Hz     1680x1050 60Hz       1700x000     1280x124 60Hz/75Hz       180x1050 60Hz     1680x1050 60Hz       180x1050 60Hz     180x1050 60Hz       180x102 Mz     40x4       180x102 Mz     180x102 Mz       190x102 Mz     180x102 Mz       190x102 Mz     180x102 Mz       190x102 Mz     190x102 Mz                                                                                                                                                                                                                                                                                                                                                                       |                 | Contrast Ratio                  | 1000 (TYP.)   |  |
| Display Mode     720x400 70Hz       640x480 60Hz/72Hz/75Hz     800x600 56Hz/60Hz/72Hz/75Hz       1024x768 60Hz/70Hz/75Hz     1024x768 60Hz/70Hz/75Hz       1280x1024 60Hz/70Hz/75Hz     1280x1024 60Hz/70Hz       1280x1024 60Hz/70Hz     1280x1024 60Hz/70Hz       1600x900 60Hz     1440x900 60Hz       1600x900 60Hz     1600x100 60Hz       1920x1080 60Hz     1920x1080 60Hz       1040x0     1440x90       1050x0     14x0Hz       1040x0                                                                                                                                                                                                                                                                                                                                                                                                                                                                             |                 | Brightness (cd/m <sup>2</sup> ) | 500 nits      |  |
| 640x480 60Hz/72Hz/75Hz800x600 56Hz/60Hz/72Hz/75Hz800x600 56Hz/60Hz/72Hz/75Hz1280x720 60Hz1280x720 60Hz1280x700 60Hz1280x700 60Hz1600x900 60Hz17000170001000x900 60Hz1000x900 60Hz <t< td=""><td>Display Control</td><td>OSD (on screen display)</td><td></td></t<>                                                                                                                                                                                                                                                                                                                                                                                                                                                                                                                         | Display Control | OSD (on screen display)         |               |  |
| 800x600 56H2/72H2/75H2       1024x768 60H2/70H2/75H2       1280x1204 60H2/75H2       1280x1204 60H2/75H2       1360x768 60H2       1360x768 60H2       1440x900 60H2       1600x900 60H2       100x900 60H2       100                                                                                                                                                                                                                                                                                                                                                                                                                                                                                                                                                                                                                                                     | Display Mode    | 720x400 70Hz                    |               |  |
| Io24x768 60Hz/70Hz/75Hz1280x720 60Hz1280x1024 60Hz/75Hz1280x1024 60Hz/75Hz1360x768 60Hz1400x900 60Hz1600x900 60Hz1600x900 60Hz180x1050 60Hz1920x1080 60Hz1                                                                                                                                                                                                                                                                                                                                                                                                                                                                                                                                                                            |                 | 640x480 60Hz/72Hz/75Hz          |               |  |
| 1280x720 60Hz       1280x1024 60Hz/75Hz       1360x768 60Hz       140x900 60Hz       1600x900 60Hz       1600x900 60Hz       1600x900 60Hz       1920x1080 60Hz <t< td=""><td></td><td colspan="3"></td></t<>                                                                                                                                                                                                                                                                                                                                                                                                                                                                                                                                                                                               |                 |                                 |               |  |
| 1280x1024 60Hz/75Hz1360x768 60Hz140x900 60Hz1600x900 60Hz1600x900 60Hz1600x900 60Hz18001050 60Hz1920x1080 60Hz1920x1080 60Hz1000x900                                                                                                                                                                                                                                                                                                                                                                                                                                                                                                                                                                                                                |                 | 1024x768 60Hz/70Hz/75Hz         |               |  |
| 1360x768 60Hz1440x900 60Hz1600x900 60Hz1680x1050 60Hz1920x1080 60Hz1000x100x100x100x100x100x100x100x100x10                                                                                                                                                                                                                                                                                                                                                                                                                                                                                                                                                                                                                                                                                                                                                                                                                                                                                                                                                                                                                                                                                                                                                                  |                 |                                 |               |  |
| 1440x900 60Hz1600x900 60Hz1600x900 60Hz1880x1050 60Hz1920x1080 60Hz1920x1080 60Hz1920x1080 60HzVGAVI-DVI-D1x M12 A-coded Male 5-pin DC-in1 x Remote control1 x Remote control1 x VOH-D1 x VOH-D2 to 110 VDCDimensions442.6 mm (17.43") (W) x 46.2 mm (18.2") (D) x 266.8 mm (10.5") (H)Packing Dimensions575 mm (22.63") (W) x 170 mm (6.69") (D) x 460 mm (18.11") (H)Weight (net/gross)3 41 kg (7.5 lb) /4.81 kg (10.6 lb)Operating Temperature-25°c to +55°c (-13°F to +131°F)Relative Humidity0% - 95%@ 45°c-non condensing                                                                                                                                                                                                                                                                                                                                                                                                                                                                                                                                                                                                                                                                                                                                                                                                                                                                                                     |                 | 1280x1024 60Hz/75Hz             |               |  |
| Input SignalHOMI<br>YGA<br>DVI-D<br>1 x M12 A-coded Male 5-pin DC-in<br>1 x Remote control<br>1 x POVI-D<br>1 x Remote control<br>1 x NDVI-D<br>1 x Remote control<br>1 x DVI-D<br>1 x VGA<br>1 x HDMIPower Supply24 to 110 VDCDewer Supply24 to 110 VDCDimensions442.6 mm (17.43") (W) x 46.2 mm (18.2") (D) x 266.8 mm (10.5") (H)Poking Dimensions57 mm (22.63") (W) x 170 mm (6.69") (D) x 460 mm (18.11") (H)Weight (net/gross)3.41 kg (7.5 lb) /4.81 kg (10.6 lb)Operating Temperatue<br>Relative Humidity0% -95%@ 45°C-non condensing                                                                                                                                                                                                                                                                                                                                                                                                                                                                                                                                                                                                                                                                                                                                                                                                                                                                                                                                                                |                 |                                 |               |  |
| 1680x1050 60Hz<br>1920x1080 60HzInput SignalHDMI<br>VGA<br>DVI-DI/O Connectors1 x M12 A-coded Male 5-pin DC-in<br>1 x Remote control<br>1 x DVI-D<br>1 x VGA<br>1 x DVI-D<br>1 x VGA<br>1 x DVI-D<br>1 x VGA<br>1 x HDMIPower Supply24 to 110 VDCPower Supply24 to 110 VDCDimensions442.6 mm (17.43") (W) x 46.2 mm (1.82") (D) x 266.8 mm (10.5") (H)Packing Dimensions575 mm (22.63") (W) x 170 mm (6.69") (D) x 460 mm (18.11") (H)Weight (net/gross)3.41 kg (7.5 lb) /4.81 kg (10.6 lb)Operating Temperatue-25°C to +55°C (-13°F to +131°F)Relative Humidity0% - 95%@ 45°C-non condensing                                                                                                                                                                                                                                                                                                                                                                                                                                                                                                                                                                                                                                                                                                                                                                                                                                                                                                               |                 |                                 |               |  |
| 1920x1080 60HzInput SignalHDMI<br>VGA<br>DVI-DI/O Connectors1 x M12 A-coded Male 5-pin DC-in<br>1 x Remote control<br>1 x DVI-D<br>1 x VGA<br>1 x HDMIPower Supply24 to 110 VDCPower Supply24 to 110 VDCDimensions442.6 mm (17.43") (W) x 46.2 mm (1.82") (D) x 266.8 mm (10.5") (H)Packing Dimensions575 mm (22.63") (W) x 170 mm (6.69") (D) x 460 mm (18.11") (H)Weight (net/gross)3.41 kg (7.51 b) /4.81 kg (10.6 lb)Operating Temperature-25°C to +55°C (-13°F to +131°F)Relative Humidity0% - 95%@ 45°C-non condensing                                                                                                                                                                                                                                                                                                                                                                                                                                                                                                                                                                                                                                                                                                                                                                                                                                                                                                                                                                                |                 |                                 |               |  |
| Input SignalHDMI<br>VGA<br>DVI-DI/O Connectors1 x M12 A-coded Male 5-pin DC-in<br>1 x Remote control<br>1 x DVI-D<br>1 x VGA<br>1 x HDMIPower Supply24 to 110 VDCDimensions442.6 mm (17.43") (W) x 46.2 mm (1.82") (D) x 266.8 mm (10.5") (H)Packing Dimensions575 mm (22.63") (W) x 170 mm (6.69") (D) x 460 mm (18.11") (H)Weight (net/gross)3.41 kg (7.5 lb) /4.81 kg (10.6 lb)Operating Temperature<br>Relative Humidity0% - 95%@ 45°C-non condensing                                                                                                                                                                                                                                                                                                                                                                                                                                                                                                                                                                                                                                                                                                                                                                                                                                                                                                                                                                                                                                                   |                 |                                 |               |  |
| VGA<br>DVI-DI/O Connectors1 x M12 A-coded Male 5-pin DC-in<br>1 x Remote control<br>1 x DVI-D<br>1 x VGA<br>1 x HDMIPower Supply24 to 110 VDCDimensions442.6 mm (17.43") (W) x 46.2 mm (1.82") (D) x 266.8 mm (10.5") (H)Packing Dimensions575 mm (22.63") (W) x 170 mm (6.69") (D) x 460 mm (18.11") (H)Weight (net/gross)3.41 kg (7.5 lb) /4.81 kg (10.6 lb)Operating Temperature-25°C to +55°C (-13°F to +131°F)Relative Humidity0% - 95%@ 45°C-non condensing                                                                                                                                                                                                                                                                                                                                                                                                                                                                                                                                                                                                                                                                                                                                                                                                                                                                                                                                                                                                                                           |                 |                                 |               |  |
| DVI-DI/O Connectors1 x M12 A-coded Male 5-pin DC-in<br>1 x Remote control<br>1 x NDVI-D<br>1 x VGA<br>1 x UVI-D<br>1 x VGA<br>1 x HDMIPower Supply24 to 110 VDCDimensions442.6 mm (17.43") (W) x 46.2 mm (1.82") (D) x 266.8 mm (10.5") (H)Packing Dimensions575 mm (22.63") (W) x 170 mm (6.69") (D) x 460 mm (18.11") (H)Weight (net/gross)3.41 kg (7.5 lb) /4.81 kg (10.6 lb)Operating Temperature-25°C to +55°C (-13°F to +131°F)Relative Humidity0% - 95%@ 45°C-non condensing                                                                                                                                                                                                                                                                                                                                                                                                                                                                                                                                                                                                                                                                                                                                                                                                                                                                                                                                                                                                                         | Input Signal    |                                 |               |  |
| I/O Connectors1 x M12 A-coded Male 5-pin DC-in<br>1 x Remote control<br>1 x DVI-D<br>1 x OGA<br>1 x HDMIPower Supply24 to 110 VDCDimensions442.6 mm (17.43") (W) x 46.2 mm (1.82") (D) x 266.8 mm (10.5") (H)Packing Dimensions575 mm (22.63") (W) x 170 mm (6.69") (D) x 460 mm (18.11") (H)Weight (net/gross)3.41 kg (7.5 lb) /4.81 kg (10.6 lb)Operating Temperature<br>Relative Humidity0% - 95%@ 45°C-non condensing                                                                                                                                                                                                                                                                                                                                                                                                                                                                                                                                                                                                                                                                                                                                                                                                                                                                                                                                                                                                                                                                                   |                 |                                 |               |  |
| 1 x Remote control1 x DVI-D1 x DVI-D1 x VGA1 x HDMIPower Supply24 to 110 VDCDimensions442.6 mm (17.43") (W) x 46.2 mm (1.82") (D) x 266.8 mm (10.5") (H)Packing Dimensions575 mm (22.63") (W) x 170 mm (6.69") (D) x 460 mm (18.11") (H)Weight (net/gross)3.41 kg (7.5 lb) /4.81 kg (10.6 lb)Operating Temperature-25°C to +55°C (-13°F to +131°F)Relative Humidity0% - 95%@ 45°C-non condensing                                                                                                                                                                                                                                                                                                                                                                                                                                                                                                                                                                                                                                                                                                                                                                                                                                                                                                                                                                                                                                                                                                            | . /             |                                 |               |  |
| 1 x DVI-D<br>1 x VGA<br>1 x HDMIPower Supply24 to 110 VDCDimensions442.6 mm (17.43") (W) x 46.2 mm (1.82") (D) x 266.8 mm (10.5") (H)Packing Dimensions575 mm (22.63") (W) x 170 mm (6.69") (D) x 460 mm (18.11") (H)Weight (net/gross)3.41 kg (7.5 lb) /4.81 kg (10.6 lb)Operating Temperature-25°C to +55°C (-13°F to +131°F)Relative Humidity0% -95%@ 45°C-non condensing                                                                                                                                                                                                                                                                                                                                                                                                                                                                                                                                                                                                                                                                                                                                                                                                                                                                                                                                                                                                                                                                                                                                | I/O Connectors  |                                 | -pin DC-in    |  |
| 1 x VGA<br>1 x HDMI       Power Supply     24 to 110 VDC       Dimensions     442.6 mm (17.43") (W) x 46.2 mm (1.82") (D) x 266.8 mm (10.5") (H)       Packing Dimensions     575 mm (22.63") (W) x 170 mm (6.69") (D) x 460 mm (18.11") (H)       Weight (net/gross)     3.41 kg (7.5 lb) /4.81 kg (10.6 lb)       Operating Temperature     -25°C to +55°C (-13°F to +131°F)       Relative Humidity     0% -95%@ 45°C-non condensing                                                                                                                                                                                                                                                                                                                                                                                                                                                                                                                                                                                                                                                                                                                                                                                                                                                                                                                                                                                                                                                                     |                 |                                 |               |  |
| i x HDMI       Power Supply     24 to 110 VDC       Dimensions     442.6 mm (17.43") (W) x 46.2 mm (1.82") (D) x 266.8 mm (10.5") (H)       Packing Dimensions     575 mm (22.63") (W) x 170 mm (6.69") (D) x 460 mm (18.11") (H)       Weight (net/gross)     3.41 kg (7.5 lb) /4.81 kg (10.6 lb)       Operating Temperature     -25°C to +55°C (-13°F to +131°F)       Relative Humidity     0% -95%@ 45°C-non condensing                                                                                                                                                                                                                                                                                                                                                                                                                                                                                                                                                                                                                                                                                                                                                                                                                                                                                                                                                                                                                                                                                |                 |                                 |               |  |
| Power Supply     24 to 110 VDC       Dimensions     442.6 mm (17.43") (W) x 46.2 mm (1.82") (D) x 266.8 mm (10.5") (H)       Packing Dimensions     575 mm (22.63") (W) x 170 mm (6.69") (D) x 460 mm (18.11") (H)       Weight (net/gross)     3.41 kg (7.5 lb) /4.81 kg (10.6 lb)       Operating Temperature     -25°C to +55°C (-13°F to +131°F)       Relative Humidity     0% -95%@ 45°C-non condensing                                                                                                                                                                                                                                                                                                                                                                                                                                                                                                                                                                                                                                                                                                                                                                                                                                                                                                                                                                                                                                                                                               |                 |                                 |               |  |
| Dimensions     442.6 mm (17.43") (W) x 46.2 mm (1.82") (D) x 266.8 mm (10.5") (H)       Packing Dimensions     575 mm (22.63") (W) x 170 mm (6.69") (D) x 460 mm (18.11") (H)       Weight (net/gross)     3.41 kg (7.5 lb) /4.81 kg (10.6 lb)       Operating Temperature     -25°C to +55°C (-13°F to +131°F)       Relative Humidity     0% -95%@ 45°C-non condensing                                                                                                                                                                                                                                                                                                                                                                                                                                                                                                                                                                                                                                                                                                                                                                                                                                                                                                                                                                                                                                                                                                                                    | Power Supply    |                                 |               |  |
| Packing Dimensions     575 mm (22.63") (W) x 170 mm (6.69") (D) x 460 mm (18.11") (H)       Weight (net/gross)     3.41 kg (7.5 lb) /4.81 kg (10.6 lb)       Operating Temperature     -25°C to +55°C (-13°F to +131°F)       Relative Humidity     0% - 95%@ 45°C-non condensing                                                                                                                                                                                                                                                                                                                                                                                                                                                                                                                                                                                                                                                                                                                                                                                                                                                                                                                                                                                                                                                                                                                                                                                                                           | ,               |                                 |               |  |
| Weight (net/gross)     3.41 kg (7.5 lb) /4.81 kg (10.6 lb)       Operating Temperature     -25°C to +55°C (-13°F to +131°F)       Relative Humidity     0% - 95%@ 45°C-non condensing                                                                                                                                                                                                                                                                                                                                                                                                                                                                                                                                                                                                                                                                                                                                                                                                                                                                                                                                                                                                                                                                                                                                                                                                                                                                                                                       |                 |                                 |               |  |
| Operating Temperature -25°C to +55°C (-13°F to +131°F)   Relative Humidity 0% - 95%@ 45°C-non condensing                                                                                                                                                                                                                                                                                                                                                                                                                                                                                                                                                                                                                                                                                                                                                                                                                                                                                                                                                                                                                                                                                                                                                                                                                                                                                                                                                                                                    | ·               |                                 |               |  |
| Relative Humidity 0% - 95%@ 45°C-non condensing                                                                                                                                                                                                                                                                                                                                                                                                                                                                                                                                                                                                                                                                                                                                                                                                                                                                                                                                                                                                                                                                                                                                                                                                                                                                                                                                                                                                                                                             | 0 1 10 7        |                                 |               |  |
|                                                                                                                                                                                                                                                                                                                                                                                                                                                                                                                                                                                                                                                                                                                                                                                                                                                                                                                                                                                                                                                                                                                                                                                                                                                                                                                                                                                                                                                                                                             |                 |                                 |               |  |
| Certifications CE, FCC, EN 50155 compliant                                                                                                                                                                                                                                                                                                                                                                                                                                                                                                                                                                                                                                                                                                                                                                                                                                                                                                                                                                                                                                                                                                                                                                                                                                                                                                                                                                                                                                                                  | ,               | -                               |               |  |
|                                                                                                                                                                                                                                                                                                                                                                                                                                                                                                                                                                                                                                                                                                                                                                                                                                                                                                                                                                                                                                                                                                                                                                                                                                                                                                                                                                                                                                                                                                             | Certifications  | CE, FCC, EN 50155 compl         | lant          |  |