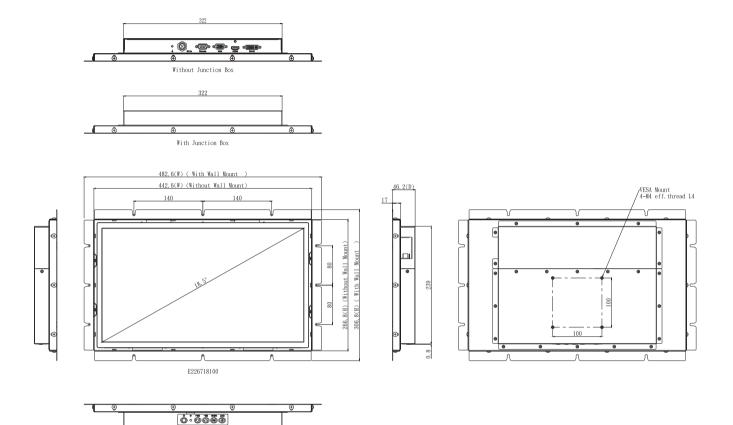

## Dimensions

## **Specifications**

| Mounting     VESA mounting (100 × 100 mm)       LCD Panel     Pipely     18.5" TFT LCD       Max. Resolution     1920 × 1080       Max. Colors     16.7M colors (8-bit)       Active Area (mm)     0428.96 (H) × 203.04 (V)       Active Area (mm)     0428.96 (H) × 203.04 (V)       Response Time     20ms       Backlight     LED       Viewing Angle (H/V)     1787/178"       Contrast Ratio     1000 (TVP.)       Brightness (cd/m')     500 nts       Display Control     OSD (on screen display)       Display Mode     255 (con 72Hz/75Hz FT)       1260x726 60Hz / 72Hz/75Hz / 1260x726 60Hz / 1260x1024 60Hz/72Hz/75Hz / 1260x726 60Hz / 1260x1024 60Hz/70Hz/75Hz / 1260x1024 60 | Mounting        | V/ECA mount (100 x 100 -        | ~~l           |  |
|-------------------------------------------------------------------------------------------------------------------------------------------------------------------------------------------------------------------------------------------------------------------------------------------------------------------------------------------------------------------------------------------------------------------------------------------------------------------------------------------------------------------------------------------------------------------------------------------------------------------------------------------------------------------------------------------------------------------------------------------------------------------------------------------------------------------------------------------------------------------------------------------------------------------------------------------------------------------------------------------------------------------------------------------------------------------------------------------------------------------------------------------------------------------------------------------------------------------------------------------------------------------------------------------------------------------------------------------------------------------------------------------------------------------------------------------------------------------------------------------------------------|-----------------|---------------------------------|---------------|--|
| Max. Resolution     1920 x 1080       Max. Colors     1.5.7M colors (8-bit)       Active Area (mm)     0.213 x 0.213       Response Time     20ms       Backlight     LED       Viewing Angle (H/V)     178*/178*       Contrast Ratio     1000 (TVP.)       Brightness (cd/m)     500 nits       Display Control     OSD (on screen display)       Display Control     OSD (on screen display)       Display Control     OSD (on screen display)       Display Mode     720x400 70Hz<br>40x408 06Hz/72Hz/75Hz<br>128x726 60Hz/70Hz/75Hz<br>128x726 60Hz/72Hz/75Hz<br>128x726 60Hz/75Hz<br>128x726 60Hz/75Hz<br>136x758 60Hz       198y Mode     Figure Control<br>1280x1080 60Hz       HDML<br>VGA     HDML<br>VGA       VD-D     Figure Control<br>1 x DVI-D       1 x M12 A-coded Male 5-pin DC-in<br>1 x USA<br>1 x USA     1x M12 A-coded Male 5-pin DC-in<br>1 x USA       1 x UDA     Figure Control<br>1 x DVI-D     1x UDA       1 x UDA     Figure Control<br>1 x UDA     1x UDA       1 x UDA     Figure Control<br>1 x UDA     55 mm (22.63") (UX x10 mm (6.69") (D) x 26.8 mm (10.5") (H)       Power Supply     24 to 110 VDC     Figure Control (UX x10 mm (6.69") (D) x 26.8 mm (10.5") (H)                                                                                                                                                                                                                                                                                                 | Mounting        |                                 | ,             |  |
| Max. Colors     16.7M colors (8-bit)       Active Area (mm)     408.95 (H) x 203.04 (V)       Pixel Pitch (mm)     0.213 x 0.213       Response Time     20ms       Backlight     LED       Viewing Angle (H/V)     178*/178*       Contrast Ratio     1000 (TVP.)       Brightness (cd/m²)     500 nits       Display Control     OS (on screen display)       Display Mode     720x400 70Hz       800x600 S6Hz/20HL/72Hz/75Hz     800x600 S6Hz/20HL/72Hz/75Hz       102x4768 60Hz/12Hz/75Hz     1280x705 60Hz       1280x1024 60Hz/72Hz/75Hz     1280x705 60Hz       1280x1024 60Hz/72Hz/75Hz     1360x765 60Hz       1280x1024 60Hz/72Hz/75Hz     1360x765 60Hz       1280x1024 60Hz/72Hz/75Hz     1360x765 60Hz       1290x1080 60Hz     HOMI       1600x900 60Hz     HOMI       1600x900 60Hz     HOMI       1290x1080 60Hz     HOMI       1400x9MI     HOMI       1600                                                                                                                                                                                                                                                                                                                                                                                                                                                                             | LCD Panel       |                                 |               |  |
| Active Area (mm)     408.96 (H) x 203.04 (V)       Pixel Pitch (mm)     0.213 x 0.213       Response Time     20ms       Backlight     EED       Viewing Angle (H/V)     178'/178"       Contrast Ratio     1000 (TVP.)       Brightness (cd/m)     500 nits       Display Control     OSD (on screen display)       Display Mode     720x400 70Hz       40x480 60Hz/72Hz/75Hz     800x600 56Hz/70Hz/75Hz       1280x720 60Hz     1280x720 60Hz                                                                                                                                                                                                                                                                                                                                                                                                                                                                                                         |                 |                                 |               |  |
| Pixel Pitch (mm)     0.213 x 0.213       Response Time     20ms       Backlight     LED       Viewing Angle (H/V)     178*/178*       Contrast Ratio     1000 (TYP.)       Brightness (cd/m')     500 nits       Display Control     OSD (on screen display)       Display Mode     720x400 70Hz       640x480 60Hz/72Hz/75Hz     640x480 60Hz/72Hz/75Hz       1280x1024 60Hz/72Hz/75Hz     1280x1024 60Hz/72Hz/75Hz       1280x1024 60Hz/72Hz/75Hz     1280x1024 60Hz/72Hz/75Hz       1280x1026 60Hz     1280x1026 60Hz       1290x1080 60Hz     1280x1026 60Hz       1290x1080 60Hz     1280x1026 60Hz       1280x1026 40Hz/75Hz     1280x1026 60Hz       1280x1026 40Hz/75Hz     1280x1026 60Hz       1280x1026 60Hz     1280x1026 60Hz       1290x1080 60Hz     1280x1026 60Hz                                                                                                                                                                                                                                                                                                                                                                                                                                                                          |                 |                                 |               |  |
| Response Time     20ms       Backlight     LED       Viewing Angle (H/V)     128'/178'       Contrast Ratio     1000 (TVP.)       Brightness (cd/m')     500 nits       Display Control     OSD (on screen display)       Display Mode     720x400 70Hz       640x480 60Hz/72Hz/75Hz     640x400 60Hz/72Hz/75Hz       1280x720 60Hz     720x400 70Hz       1280x726 60Hz/72Hz/75Hz     640x400 60Hz/72Hz/75Hz       1360x768 60Hz/70Hz/75Hz     1280x70 60Hz       1280x708 60Hz     1280x708 60Hz       1280x1024 60Hz     1280x708 60Hz       1280x1024 60Hz     1280x708 60Hz       1280x1024 60Hz     1280x708 60Hz                                                                                                                                                                                                                                                                                                                                                                                                                                                                                               |                 |                                 |               |  |
| Backlight     LED       Viewing Angle (H/V)     178*/178*       Contrast Ratio     1000 (TVP.)       Brightness (Cd/m)     500 nits       Display Control     OSD (on screen display)       Display Mode     720x400 70H2       60x4480 60H2/72H2/75H2     800x600 56H2/60H2/72H2/75H2       102x0720 60Hz     1280x1024 60H2/70H2/75H2       1280x1024 60H2/70H2/75H2     1360x786 80H2       1280x1024 60H2/70H2/75H2     1360x786 80H2       1280x1024 60H2/70H2/75H2     1360x786 80H2       1280x1024 60H2/70H2/75H2     1360x786 80H2       1280x1026 60H2     1880x1050 60H2       142.6 m0 (T1/43*)     Viewiewiewiewiewiewiewiewiewiewiewiewiewi                                                                                                                                                                                                                                                                                                                                                                                                                                                                                                                   |                 | . ,                             | 0.213 x 0.213 |  |
| Viewing Angle (H/V)     178*/178*       Contrast Ratio     1000 (TVP)       Brightness (cd/m <sup>3</sup> )     500 nits       Display Control     OSD (on screen display)       Display Mode     720x400 70Hz<br>640x480 60Hz/72Hz/75Hz<br>1024x786 60Hz/70Hz/75Hz<br>1280x1024 60Hz/72Hz/75Hz<br>1280x1024 60Hz/75Hz<br>1280x1024 60Hz/75Hz<br>1280x1024 60Hz/75Hz<br>1280x1024 60Hz/75Hz<br>1360x786 60Hz<br>1400x900 60Hz<br>1600x900 60Hz<br>1600x900 60Hz<br>1600x900 60Hz<br>1800x1024 60Hz/75Hz       Input Signal     HDMI<br>VGA<br>DV-D       Vico     1       Input Signal     HDMI<br>VGA<br>DV-D       Vico     1       Input Signal     HDMI<br>VGA<br>DV-D       Vico     1       Input Signal     10 MI<br>VGA<br>DV-D       Signal     11 MDMI       Operation Emperitation 2 CC controt<br>1 x VGA<br>1 x HDMI     12 cc mm (1.82") (D)                                                                                                                                                                                                                                                                                                                                 |                 | Response Time                   | 20ms          |  |
| Contrast Ratio     1000 (TYP.)       Brightness (cd/m)     500 nits       Display Control     OSD (on screen display)       Display Mode     720x400 70Hz       640x480 60Hz/72Hz/75Hz     800x600 56Hz/60Hz/72Hz/75Hz       1280x1202 60Hz     1280x720 60Hz       1280x1202 60Hz/75Hz     1280x720 60Hz       1280x1204 60Hz/75Hz     1280x720 60Hz       1280x1024 60Hz/75Hz     1280x720 60Hz       1280x1024 60Hz/75Hz     1280x720 60Hz       1280x1026 60Hz     1280x720 60Hz       1280x1026 60Hz     1280x720 60Hz       1920x1080 60Hz     1280x1050 60Hz       1920x1080 60Hz     1920x1080 60Hz       1920x1080 60Hz     100U-D       V/O Connectors     1 x M12 A-coded Male 5-pin DC-in       1 x Wende control     1 x VIA       1 x VIA     X-coded Male 5-pin DC-in       1 x Wende control     1 x VIA       1 x VIA     X-coded Male 5-pin DC-in       1 x MEDM     X       Power Supply     24 to 110 VDC       Dimensions     442.6 mm (17.43") (W) x 46.2 mm (1.82") (D) x 266.8 mm (10.5") (H)       Packing Dimensions     575 mm (32                                                                                                                                                                                                                                                                                                                                                                                                                                               |                 | Backlight                       | LED           |  |
| Image: bit                                                                                                                                                                                                                                                                                                                                                                                                                                                                                                                                                                                                                                                                                                                                                                                                                                                                                                                                                                                                                                                                                                                                                                                                                                                                                                                                                                                                                                                              |                 | Viewing Angle (H/V)             | 178°/178°     |  |
| Display Control     OSD (on screen display)       Display Mode     720x400 70Hz<br>640x480 60H2/72Hz/75Hz<br>800x600 56Hz/60Hz/72Hz/75Hz<br>1024x788 60Hz/70Hz/75Hz<br>1280x720 60Hz<br>1280x720 60Hz<br>1280x720 60Hz<br>1360x768 60Hz       1280x1224 60Hz/75Hz<br>1360x768 60Hz     1600x900 60Hz<br>1600x900 60Hz<br>1600x900 60Hz<br>1600x900 60Hz       1600x900 60Hz     1600x900 60Hz<br>1680x1050 60Hz       1700x000     1280x124 60Hz/75Hz       1280x120 40Hz/75Hz     1360x768 60Hz       1440x900 60Hz     1660x900 60Hz       1680x1050 60Hz     1680x1050 60Hz       1700x000     1280x124 60Hz/75Hz       180x1050 60Hz     1680x1050 60Hz       180x1050 60Hz     180x1050 60Hz       180x102 Mz     40x4       180x102 Mz     180x102 Mz       190x102 Mz     180x102 Mz       190x102 Mz     180x102 Mz       190x102 Mz     190x102 Mz                                                                                                                                                                                                                                                                                                                                                                       |                 | Contrast Ratio                  | 1000 (TYP.)   |  |
| Display Mode     720x400 70Hz       640x480 60Hz/72Hz/75Hz     800x600 56Hz/60Hz/72Hz/75Hz       1024x768 60Hz/70Hz/75Hz     1024x768 60Hz/70Hz/75Hz       1280x1024 60Hz/70Hz/75Hz     1280x1024 60Hz/70Hz       1280x1024 60Hz/70Hz     1280x1024 60Hz/70Hz       1600x900 60Hz     1440x900 60Hz       1600x900 60Hz     1600x100 60Hz       1920x1080 60Hz     1920x1080 60Hz       1040x0     1440x90       1050x0     14x0Hz       1040x0                                                                                                                                                                                                                                                                                                                                                                                                                                                                             |                 | Brightness (cd/m <sup>2</sup> ) | 500 nits      |  |
| 640x480 60Hz/72Hz/75Hz800x600 56Hz/60Hz/72Hz/75Hz800x600 56Hz/60Hz/72Hz/75Hz1280x720 60Hz1280x720 60Hz1280x700 60Hz1280x700 60Hz1600x900 60Hz17000170001000x900 60Hz1000x900 60Hz <t< td=""><td>Display Control</td><td>OSD (on screen display)</td><td></td></t<>                                                                                                                                                                                                                                                                                                                                                                                                                                                                                                                         | Display Control | OSD (on screen display)         |               |  |
| 800x600 56H2/72H2/75H2       1024x768 60H2/70H2/75H2       1280x1204 60H2/75H2       1280x1204 60H2/75H2       1360x768 60H2       1360x768 60H2       1440x900 60H2       1600x900 60H2       100x900 60H2       100                                                                                                                                                                                                                                                                                                                                                                                                                                                                                                                                                                                                                                                     | Display Mode    | 720x400 70Hz                    |               |  |
| Io24x768 60Hz/70Hz/75Hz1280x720 60Hz1280x1024 60Hz/75Hz1280x1024 60Hz/75Hz1360x768 60Hz1400x900 60Hz1600x900 60Hz1600x900 60Hz180x1050 60Hz1920x1080 60Hz1                                                                                                                                                                                                                                                                                                                                                                                                                                                                                                                                                                            |                 | 640x480 60Hz/72Hz/75Hz          |               |  |
| 1280x720 60Hz       1280x1024 60Hz/75Hz       1360x768 60Hz       140x900 60Hz       1600x900 60Hz       1600x900 60Hz       1600x900 60Hz       1920x1080 60Hz <t< td=""><td></td><td colspan="3"></td></t<>                                                                                                                                                                                                                                                                                                                                                                                                                                                                                                                                                                                               |                 |                                 |               |  |
| 1280x1024 60Hz/75Hz1360x768 60Hz140x900 60Hz1600x900 60Hz1600x900 60Hz1600x900 60Hz18001050 60Hz1920x1080 60Hz1920x1080 60Hz1000x900                                                                                                                                                                                                                                                                                                                                                                                                                                                                                                                                                                                                                |                 | 1024x768 60Hz/70Hz/75Hz         |               |  |
| 1360x768 60Hz1440x900 60Hz1600x900 60Hz1680x1050 60Hz1920x1080 60Hz1000x100x100x100x100x100x100x100x100x10                                                                                                                                                                                                                                                                                                                                                                                                                                                                                                                                                                                                                                                                                                                                                                                                                                                                                                                                                                                                                                                                                                                                                                  |                 |                                 |               |  |
| 1440x900 60Hz1600x900 60Hz1600x900 60Hz1880x1050 60Hz1920x1080 60Hz1920x1080 60Hz1920x1080 60HzVGAVI-DVI-D1x M12 A-coded Male 5-pin DC-in1 x Remote control1 x Remote control1 x VOH-D1 x VOH-D2 to 110 VDCDimensions442.6 mm (17.43") (W) x 46.2 mm (18.2") (D) x 266.8 mm (10.5") (H)Packing Dimensions575 mm (22.63") (W) x 170 mm (6.69") (D) x 460 mm (18.11") (H)Weight (net/gross)3 41 kg (7.5 lb) /4.81 kg (10.6 lb)Operating Temperature-25°c to +55°c (-13°F to +131°F)Relative Humidity0% - 95%@ 45°c-non condensing                                                                                                                                                                                                                                                                                                                                                                                                                                                                                                                                                                                                                                                                                                                                                                                                                                                                                                     |                 | 1280x1024 60Hz/75Hz             |               |  |
| Input SignalHOMI<br>YGA<br>DVI-D<br>1 x M12 A-coded Male 5-pin DC-in<br>1 x Remote control<br>1 x POVI-D<br>1 x Remote control<br>1 x NDVI-D<br>1 x Remote control<br>1 x DVI-D<br>1 x VGA<br>1 x HDMIPower Supply24 to 110 VDCDewer Supply24 to 110 VDCDimensions442.6 mm (17.43") (W) x 46.2 mm (18.2") (D) x 266.8 mm (10.5") (H)Poking Dimensions57 mm (22.63") (W) x 170 mm (6.69") (D) x 460 mm (18.11") (H)Weight (net/gross)3.41 kg (7.5 lb) /4.81 kg (10.6 lb)Operating Temperatue<br>Relative Humidity0% -95%@ 45°C-non condensing                                                                                                                                                                                                                                                                                                                                                                                                                                                                                                                                                                                                                                                                                                                                                                                                                                                                                                                                                                |                 |                                 |               |  |
| 1680x1050 60Hz<br>1920x1080 60HzInput SignalHDMI<br>VGA<br>DVI-DI/O Connectors1 x M12 A-coded Male 5-pin DC-in<br>1 x Remote control<br>1 x DVI-D<br>1 x VGA<br>1 x DVI-D<br>1 x VGA<br>1 x DVI-D<br>1 x VGA<br>1 x HDMIPower Supply24 to 110 VDCPower Supply24 to 110 VDCDimensions442.6 mm (17.43") (W) x 46.2 mm (1.82") (D) x 266.8 mm (10.5") (H)Packing Dimensions575 mm (22.63") (W) x 170 mm (6.69") (D) x 460 mm (18.11") (H)Weight (net/gross)3.41 kg (7.5 lb) /4.81 kg (10.6 lb)Operating Temperatue-25°C to +55°C (-13°F to +131°F)Relative Humidity0% - 95%@ 45°C-non condensing                                                                                                                                                                                                                                                                                                                                                                                                                                                                                                                                                                                                                                                                                                                                                                                                                                                                                                               |                 |                                 |               |  |
| 1920x1080 60HzInput SignalHDMI<br>VGA<br>DVI-DI/O Connectors1 x M12 A-coded Male 5-pin DC-in<br>1 x Remote control<br>1 x DVI-D<br>1 x VGA<br>1 x HDMIPower Supply24 to 110 VDCPower Supply24 to 110 VDCDimensions442.6 mm (17.43") (W) x 46.2 mm (1.82") (D) x 266.8 mm (10.5") (H)Packing Dimensions575 mm (22.63") (W) x 170 mm (6.69") (D) x 460 mm (18.11") (H)Weight (net/gross)3.41 kg (7.51 b) /4.81 kg (10.6 lb)Operating Temperature-25°C to +55°C (-13°F to +131°F)Relative Humidity0% - 95%@ 45°C-non condensing                                                                                                                                                                                                                                                                                                                                                                                                                                                                                                                                                                                                                                                                                                                                                                                                                                                                                                                                                                                |                 |                                 |               |  |
| Input SignalHDMI<br>VGA<br>DVI-DI/O Connectors1 x M12 A-coded Male 5-pin DC-in<br>1 x Remote control<br>1 x DVI-D<br>1 x VGA<br>1 x HDMIPower Supply24 to 110 VDCDimensions442.6 mm (17.43") (W) x 46.2 mm (1.82") (D) x 266.8 mm (10.5") (H)Packing Dimensions575 mm (22.63") (W) x 170 mm (6.69") (D) x 460 mm (18.11") (H)Weight (net/gross)3.41 kg (7.5 lb) /4.81 kg (10.6 lb)Operating Temperature<br>Relative Humidity0% - 95%@ 45°C-non condensing                                                                                                                                                                                                                                                                                                                                                                                                                                                                                                                                                                                                                                                                                                                                                                                                                                                                                                                                                                                                                                                   |                 |                                 |               |  |
| VGA<br>DVI-DI/O Connectors1 x M12 A-coded Male 5-pin DC-in<br>1 x Remote control<br>1 x DVI-D<br>1 x VGA<br>1 x HDMIPower Supply24 to 110 VDCDimensions442.6 mm (17.43") (W) x 46.2 mm (1.82") (D) x 266.8 mm (10.5") (H)Packing Dimensions575 mm (22.63") (W) x 170 mm (6.69") (D) x 460 mm (18.11") (H)Weight (net/gross)3.41 kg (7.5 lb) /4.81 kg (10.6 lb)Operating Temperature-25°C to +55°C (-13°F to +131°F)Relative Humidity0% - 95%@ 45°C-non condensing                                                                                                                                                                                                                                                                                                                                                                                                                                                                                                                                                                                                                                                                                                                                                                                                                                                                                                                                                                                                                                           |                 |                                 |               |  |
| DVI-DI/O Connectors1 x M12 A-coded Male 5-pin DC-in<br>1 x Remote control<br>1 x NDVI-D<br>1 x VGA<br>1 x UVI-D<br>1 x VGA<br>1 x HDMIPower Supply24 to 110 VDCDimensions442.6 mm (17.43") (W) x 46.2 mm (1.82") (D) x 266.8 mm (10.5") (H)Packing Dimensions575 mm (22.63") (W) x 170 mm (6.69") (D) x 460 mm (18.11") (H)Weight (net/gross)3.41 kg (7.5 lb) /4.81 kg (10.6 lb)Operating Temperature-25°C to +55°C (-13°F to +131°F)Relative Humidity0% - 95%@ 45°C-non condensing                                                                                                                                                                                                                                                                                                                                                                                                                                                                                                                                                                                                                                                                                                                                                                                                                                                                                                                                                                                                                         | Input Signal    |                                 |               |  |
| I/O Connectors1 x M12 A-coded Male 5-pin DC-in<br>1 x Remote control<br>1 x DVI-D<br>1 x OGA<br>1 x HDMIPower Supply24 to 110 VDCDimensions442.6 mm (17.43") (W) x 46.2 mm (1.82") (D) x 266.8 mm (10.5") (H)Packing Dimensions575 mm (22.63") (W) x 170 mm (6.69") (D) x 460 mm (18.11") (H)Weight (net/gross)3.41 kg (7.5 lb) /4.81 kg (10.6 lb)Operating Temperature<br>Relative Humidity0% - 95%@ 45°C-non condensing                                                                                                                                                                                                                                                                                                                                                                                                                                                                                                                                                                                                                                                                                                                                                                                                                                                                                                                                                                                                                                                                                   |                 |                                 |               |  |
| 1 x Remote control1 x DVI-D1 x DVI-D1 x VGA1 x HDMIPower Supply24 to 110 VDCDimensions442.6 mm (17.43") (W) x 46.2 mm (1.82") (D) x 266.8 mm (10.5") (H)Packing Dimensions575 mm (22.63") (W) x 170 mm (6.69") (D) x 460 mm (18.11") (H)Weight (net/gross)3.41 kg (7.5 lb) /4.81 kg (10.6 lb)Operating Temperature-25°C to +55°C (-13°F to +131°F)Relative Humidity0% - 95%@ 45°C-non condensing                                                                                                                                                                                                                                                                                                                                                                                                                                                                                                                                                                                                                                                                                                                                                                                                                                                                                                                                                                                                                                                                                                            | . /             |                                 |               |  |
| 1 x DVI-D<br>1 x VGA<br>1 x HDMIPower Supply24 to 110 VDCDimensions442.6 mm (17.43") (W) x 46.2 mm (1.82") (D) x 266.8 mm (10.5") (H)Packing Dimensions575 mm (22.63") (W) x 170 mm (6.69") (D) x 460 mm (18.11") (H)Weight (net/gross)3.41 kg (7.5 lb) /4.81 kg (10.6 lb)Operating Temperature-25°C to +55°C (-13°F to +131°F)Relative Humidity0% -95%@ 45°C-non condensing                                                                                                                                                                                                                                                                                                                                                                                                                                                                                                                                                                                                                                                                                                                                                                                                                                                                                                                                                                                                                                                                                                                                | I/O Connectors  |                                 | -pin DC-in    |  |
| 1 x VGA<br>1 x HDMI       Power Supply     24 to 110 VDC       Dimensions     442.6 mm (17.43") (W) x 46.2 mm (1.82") (D) x 266.8 mm (10.5") (H)       Packing Dimensions     575 mm (22.63") (W) x 170 mm (6.69") (D) x 460 mm (18.11") (H)       Weight (net/gross)     3.41 kg (7.5 lb) /4.81 kg (10.6 lb)       Operating Temperature     -25°C to +55°C (-13°F to +131°F)       Relative Humidity     0% -95%@ 45°C-non condensing                                                                                                                                                                                                                                                                                                                                                                                                                                                                                                                                                                                                                                                                                                                                                                                                                                                                                                                                                                                                                                                                     |                 |                                 |               |  |
| i x HDMI       Power Supply     24 to 110 VDC       Dimensions     442.6 mm (17.43") (W) x 46.2 mm (1.82") (D) x 266.8 mm (10.5") (H)       Packing Dimensions     575 mm (22.63") (W) x 170 mm (6.69") (D) x 460 mm (18.11") (H)       Weight (net/gross)     3.41 kg (7.5 lb) /4.81 kg (10.6 lb)       Operating Temperature     -25°C to +55°C (-13°F to +131°F)       Relative Humidity     0% -95%@ 45°C-non condensing                                                                                                                                                                                                                                                                                                                                                                                                                                                                                                                                                                                                                                                                                                                                                                                                                                                                                                                                                                                                                                                                                |                 |                                 |               |  |
| Power Supply     24 to 110 VDC       Dimensions     442.6 mm (17.43") (W) x 46.2 mm (1.82") (D) x 266.8 mm (10.5") (H)       Packing Dimensions     575 mm (22.63") (W) x 170 mm (6.69") (D) x 460 mm (18.11") (H)       Weight (net/gross)     3.41 kg (7.5 lb) /4.81 kg (10.6 lb)       Operating Temperature     -25°C to +55°C (-13°F to +131°F)       Relative Humidity     0% -95%@ 45°C-non condensing                                                                                                                                                                                                                                                                                                                                                                                                                                                                                                                                                                                                                                                                                                                                                                                                                                                                                                                                                                                                                                                                                               |                 |                                 |               |  |
| Dimensions     442.6 mm (17.43") (W) x 46.2 mm (1.82") (D) x 266.8 mm (10.5") (H)       Packing Dimensions     575 mm (22.63") (W) x 170 mm (6.69") (D) x 460 mm (18.11") (H)       Weight (net/gross)     3.41 kg (7.5 lb) /4.81 kg (10.6 lb)       Operating Temperature     -25°C to +55°C (-13°F to +131°F)       Relative Humidity     0% -95%@ 45°C-non condensing                                                                                                                                                                                                                                                                                                                                                                                                                                                                                                                                                                                                                                                                                                                                                                                                                                                                                                                                                                                                                                                                                                                                    | Power Supply    |                                 |               |  |
| Packing Dimensions     575 mm (22.63") (W) x 170 mm (6.69") (D) x 460 mm (18.11") (H)       Weight (net/gross)     3.41 kg (7.5 lb) /4.81 kg (10.6 lb)       Operating Temperature     -25°C to +55°C (-13°F to +131°F)       Relative Humidity     0% - 95%@ 45°C-non condensing                                                                                                                                                                                                                                                                                                                                                                                                                                                                                                                                                                                                                                                                                                                                                                                                                                                                                                                                                                                                                                                                                                                                                                                                                           | ,               |                                 |               |  |
| Weight (net/gross)     3.41 kg (7.5 lb) /4.81 kg (10.6 lb)       Operating Temperature     -25°C to +55°C (-13°F to +131°F)       Relative Humidity     0% - 95%@ 45°C-non condensing                                                                                                                                                                                                                                                                                                                                                                                                                                                                                                                                                                                                                                                                                                                                                                                                                                                                                                                                                                                                                                                                                                                                                                                                                                                                                                                       |                 |                                 |               |  |
| Operating Temperature -25°C to +55°C (-13°F to +131°F)   Relative Humidity 0% - 95%@ 45°C-non condensing                                                                                                                                                                                                                                                                                                                                                                                                                                                                                                                                                                                                                                                                                                                                                                                                                                                                                                                                                                                                                                                                                                                                                                                                                                                                                                                                                                                                    | ·               |                                 |               |  |
| Relative Humidity 0% - 95%@ 45°C-non condensing                                                                                                                                                                                                                                                                                                                                                                                                                                                                                                                                                                                                                                                                                                                                                                                                                                                                                                                                                                                                                                                                                                                                                                                                                                                                                                                                                                                                                                                             | 0 1 10 7        |                                 |               |  |
|                                                                                                                                                                                                                                                                                                                                                                                                                                                                                                                                                                                                                                                                                                                                                                                                                                                                                                                                                                                                                                                                                                                                                                                                                                                                                                                                                                                                                                                                                                             |                 |                                 |               |  |
| Certifications CE, FCC, EN 50155 compliant                                                                                                                                                                                                                                                                                                                                                                                                                                                                                                                                                                                                                                                                                                                                                                                                                                                                                                                                                                                                                                                                                                                                                                                                                                                                                                                                                                                                                                                                  | ,               | -                               |               |  |
|                                                                                                                                                                                                                                                                                                                                                                                                                                                                                                                                                                                                                                                                                                                                                                                                                                                                                                                                                                                                                                                                                                                                                                                                                                                                                                                                                                                                                                                                                                             | Certifications  | CE, FCC, EN 50155 compl         | lant          |  |