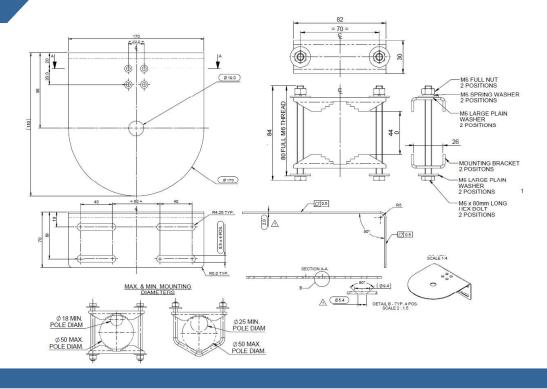

### **Product Images**

#### Part No.

SAB-309

| Mechanical Data        |                                                            |
|------------------------|------------------------------------------------------------|
| Mounting Options       | Wall mount or mast mount                                   |
| Max Mast Diameter (mm) | 50mm (1.96")                                               |
| Screw Fixings          | Min. M6 or No.12 with suitable wall anchors (not supplied) |
| Material               | Stainless Steel                                            |
| Colour                 | Natural Finish                                             |