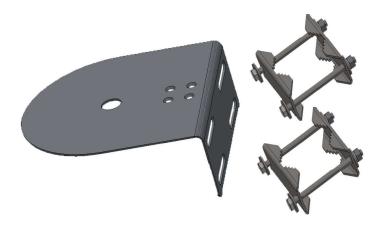

#### **SAB-309**

For use with the LPMM/LGMM range of low profile MiMo antennas, the SAB-309 provides a wall / pole mount option for L[G]MM range antennas.

The robust stainless steel bracket can be screw mounted to a wall or panel or fitted on a mast using the supplied mast clamps. this is a very easy, simple and quick solution that can permit L[G]MM antennas to be mounted in elevated positions or in locations where a horizontal panel is not available.

### **Product Images**