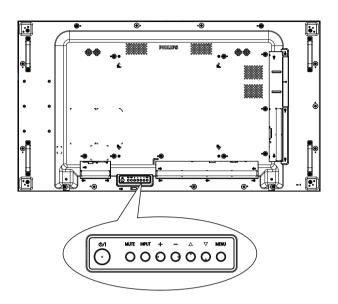

M6 \* (10+X) mm (X=Thickness of Wall mount BKT)
55BDL4107X: 400mm x 400mm





X Line



01

USA

under license.





## Quick start



For more information, please visit: www.philips.com/signagesolutions-support



Version: V1.01 2022-03-11

Envision Peripherals Inc. 490 N McCarthy Blvd, Suite #120 Milpitas, CA 95035

2022 © TOP Victory Investments Ltd. All rights reserved.

This product has been manufactured by and is sold under the responsibility of Top Victory Investments Ltd., and Top Victory Investments Ltd. is the warrantor in relation to this product. Philips and the Philips Shield Emblem are registered trademarks of Koninklijke Philips N.V. and are used

Specifications are subject to change without notice.