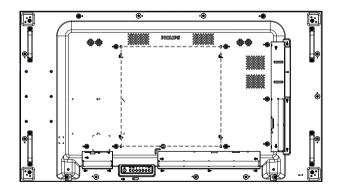

 M6 \* (10+X) mm (X=Thickness of Wall mount BKT)
55BDL4107X: 400mm x 400mm

X Line

01

USA

under license.