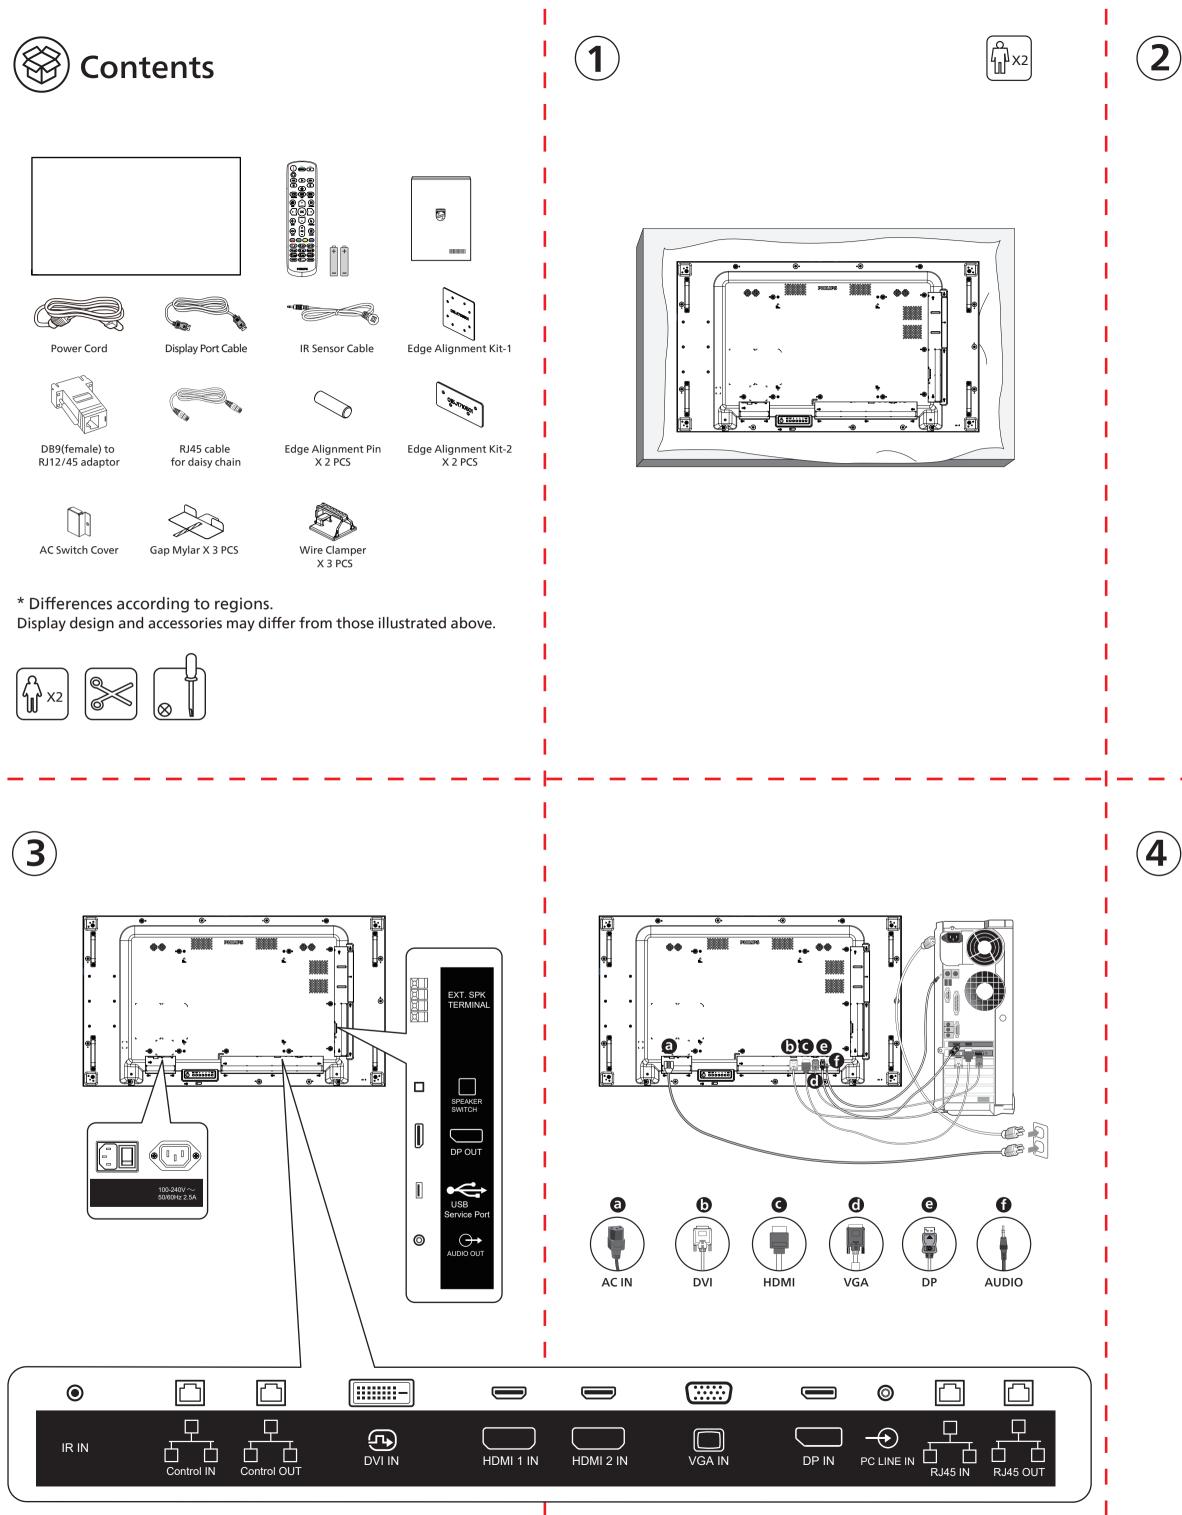

M6 \* (10+X) mm (X=Thickness of Wall mount BKT)
55BDL4107X: 400mm x 400mm





X Line



01

USA

under license.





## Quick start



For more information, please visit: www.philips.com/signagesolutions-support



Version: V1.01 2022-03-11

Envision Peripherals Inc. 490 N McCarthy Blvd, Suite #120 Milpitas, CA 95035

2022 © TOP Victory Investments Ltd. All rights reserved.

This product has been manufactured by and is sold under the responsibility of Top Victory Investments Ltd., and Top Victory Investments Ltd. is the warrantor in relation to this product. Philips and the Philips Shield Emblem are registered trademarks of Koninklijke Philips N.V. and are used

Specifications are subject to change without notice.