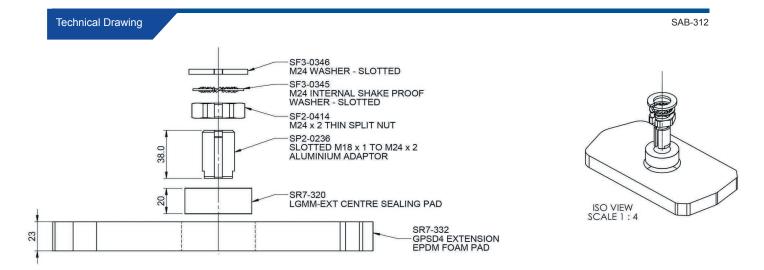

## **SAB-312**

- Mounting kit for ribbed or curved/uneven mounting panels
- Allows fitment on SUV's and Panel Vans

For use with the GPSD4/SHKG4 Dual Sharkee antenna series, SAB-312 provides a neat mounting solution for ribbed roof panels commonly found on SUV's and LCV's, but it is equally suitable for use on curved/uneven roof panels. The kit includes a slotted mounting bush extender, nut, washer, semi closed cell outer EPDM foam pad and closed cell silicone inner foam pad.

Once the antenna and pads are correctly fitted and the correct level of compression is achieved, the pad will seal the mounting hole and mould to the contours of the mounting surface presenting a pleasant aesthetic finish. The slotted mounting bush, nut and washers allows passage of larger connectors such as FAKRA through the extender tube.

## Product Data

| Part No.                            |                                                                                                              |  |
|-------------------------------------|--------------------------------------------------------------------------------------------------------------|--|
|                                     | SAB-312                                                                                                      |  |
| Mechanical Data                     |                                                                                                              |  |
| Compression required to seal (mm)   | 3mm (0.12") of inner foam pad or until hard stop                                                             |  |
| Max panel variation/rib height (mm) | Max 20mm (0.8") mounting depth inclusive of panel and rib height, panel material must not exceed 10mm (0.4") |  |
| Mounting hole size (mm)             | 25 (1.0")                                                                                                    |  |
| Material (Inner sealing pad)        | Closed Cell Silicone Foam                                                                                    |  |
| Colour                              | White                                                                                                        |  |
| Material (outer pad)                | Semi Closed Cell EPDM Foam                                                                                   |  |
| Colour                              | Black                                                                                                        |  |