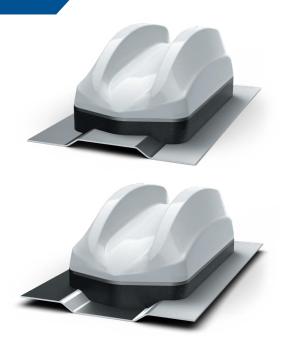

## Ribbed Roof mounting kit for GPSD4 Dual Sharkee

**SAB-312** 

## **SAB-312**

- Mounting kit for ribbed or curved/uneven mounting panels
- Allows fitment on SUV's and Panel Vans

For use with the GPSD4/SHKG4 Dual Sharkee antenna series, SAB-312 provides a neat mounting solution for ribbed roof panels commonly found on SUV's and LCV's, but it is equally suitable for use on curved/uneven roof panels. The kit includes a slotted mounting bush extender, nut, washer, semi closed cell outer EPDM foam pad and closed cell silicone inner foam pad.

Once the antenna and pads are correctly fitted and the correct level of compression is achieved, the pad will seal the mounting hole and mould to the contours of the mounting surface presenting a pleasant aesthetic finish. The slotted mounting bush, nut and washers allows passage of larger connectors such as FAKRA through the extender tube.