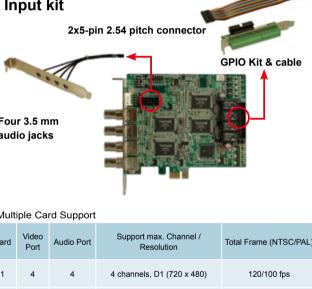

## **Packing List**

| 1 x IVCE-268G  | 1 x GPIO kit        |
|----------------|---------------------|
| 1 x GPIO cable | 1 x audio input kit |
| 1 x utility CD | 1 x QIG             |

- Ultra low power consumption, only 12 W for 30 fps @ D1 per channel
- · Best Video quality with 10-bit ADC and 4H composite for NTSC / PAL /
- · Eight GPIO relay channels (4 in / 4 out) on board, included I/O kit & cable
- Bundle IEI Argus surveillance software supports 100/120fps@4 channel
- Applications: Video surveillance, security, public transportations, police and

| Card | Video<br>Port | Audio Port | Support max. Channel /<br>Resolution | Total Frame (NTSC/PAL) |
|------|---------------|------------|--------------------------------------|------------------------|
| 1    | 4             | 4          | 4 channels, D1 (720 x 480)           | 120/100 fps            |
| 4    | 16            | 16         | 16 channels, D1 (720 x 480)          | 480/400 fps            |
| 8    | 32            | 32         | 32 channels, QVGA ( 320 x 240)       | 960/800 fps            |