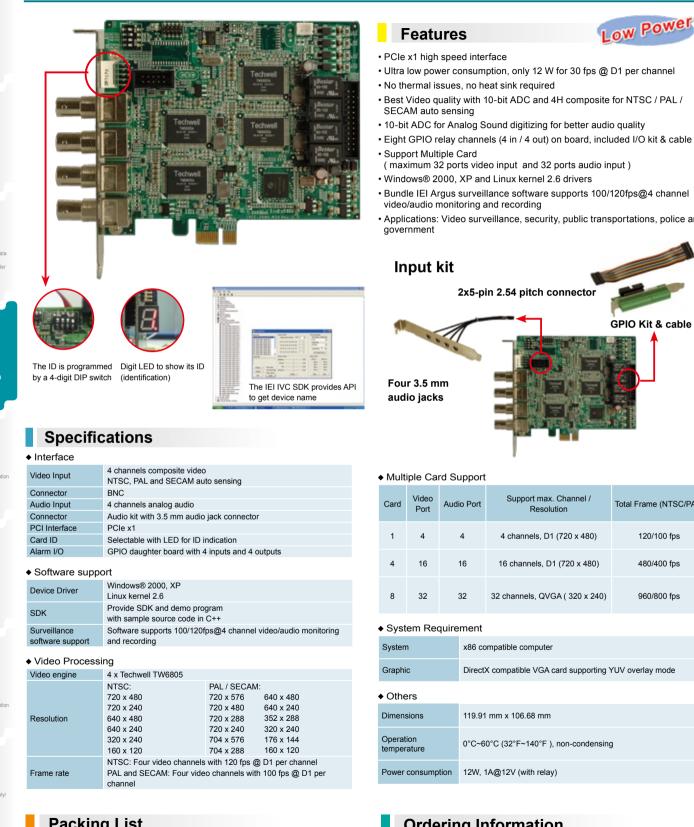

## IVCE-268G PCI Express Video/Audio Capture Card with Four Video Input Channels, Total 120 fps@720x480(NTSC), and One Audio Input Channel

## **Packing List**

| 1 x IVCE-268G  | 1 x GPIO kit        |
|----------------|---------------------|
| 1 x GPIO cable | 1 x audio input kit |
| 1 x utility CD | 1 x QIG             |

- Ultra low power consumption, only 12 W for 30 fps @ D1 per channel
- · Best Video quality with 10-bit ADC and 4H composite for NTSC / PAL /
- · Eight GPIO relay channels (4 in / 4 out) on board, included I/O kit & cable
- Bundle IEI Argus surveillance software supports 100/120fps@4 channel
- Applications: Video surveillance, security, public transportations, police and

| Card | Video<br>Port | Audio Port | Support max. Channel /<br>Resolution | Total Frame (NTSC/PAL) |
|------|---------------|------------|--------------------------------------|------------------------|
| 1    | 4             | 4          | 4 channels, D1 (720 x 480)           | 120/100 fps            |
| 4    | 16            | 16         | 16 channels, D1 (720 x 480)          | 480/400 fps            |
| 8    | 32            | 32         | 32 channels, QVGA ( 320 x 240)       | 960/800 fps            |