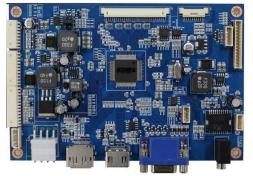

### **Controller Board**

**Model: MARIGOLD-I** 

#### **Features**

- Resolution support : up to WUXGA @ 60Hz/1080i
- Input: VGA, HDMI, DP
- PIP with High Picture Quality
- VESA DDC 1/2B compliant
- 7 buttons OSD Board (SGML0000700)
   Menu / Down / UP / Decrease(Left) / Increase(Right) / Source/Power
- Customization available by request