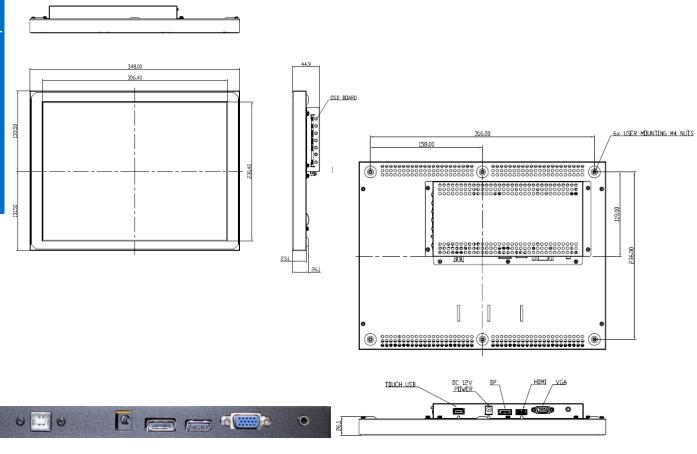

## **Dimensions | Mechanical Specifications | Cables**

UNITED STATES HEADQUARTERS

991 Richard Avenue Santa Clara, CA 95050 Phone: (408) 496-6723 Fax: (408) 457-6720 Product Info: www.estecom-usa.com
Sales Info: sales@estecom-usa.com
Technical Info: info@estecom-usa.com