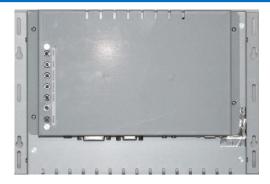

# **Estecom 10.4" Touch Open Frame Monitor Display**

This Touch Open Frame Monitor employs the latest LCD technology to ensure high reliability and the best user experience.

**Application** 

ATM

POS

■ Information Kiosk

## 10.4" Touch Open Frame Display

Designed for demanding environments, the Estecom 10.4" Touch Open Frame Monitor series delivers a long life cycle and high performance of touch experience as an option technology to a wide range of commercial and industrial applications. The Estecom Open Frame family series will lead you to dynamic digital world with instrument "drop-in" designs.

#### **Features**

- Estecom Controller Board : ORCHID-D
- 1920 x 1080
- 16:9 Aspect Ratio
- 700:1 Contrast Ratio
- 400cd/m² (typ.) Brightness
- 80/80/70/70 (L/R/U/D)
- Durable Touch Screen: 5-wire Resistive
  - Option: P-CAP / IR / SAW / 4 wire Resistive
  - Window 8 & 10 Plug & Play Touch Controller, USB
- Robust CNC milled enclosure by ventilation structure
- Other value-added options
- Compliant with safety regulations