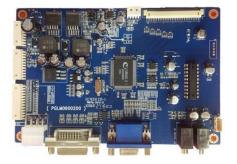

#### **Controller Board**

Model: ORCHID-D

#### **Features**

- Resolution support : up to WUXGA @ 60Hz/1080i
- Input: VGA, DVI, RS232
- Audio In/Out, Speaker Out
- VESA DPMS Power saving mode
- 6 buttons OSD Board (SGML0000600)
   Menu / Down (Auto Config.) / Decrease / Increase / Source/Exit
- Customization available by request