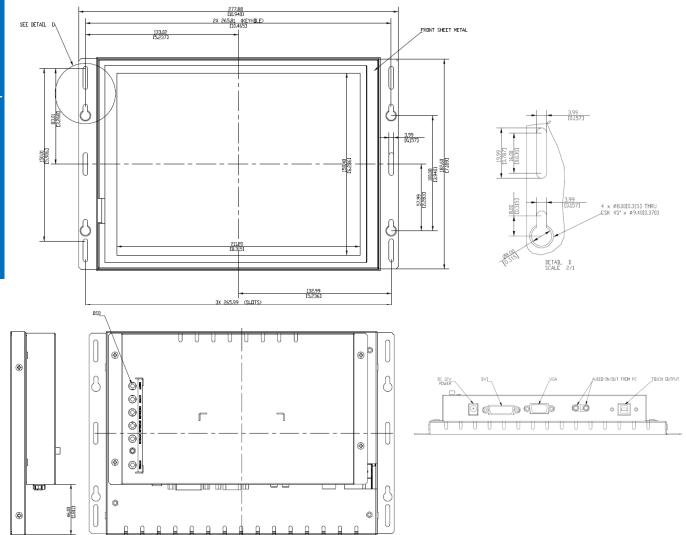

# **Dimensions | Mechanical Specifications | Cables**

UNITED STATES HEADQUARTERS

991 Richard Avenue Santa Clara, CA 95050 Phone: (408) 496-6723 Fax: (408) 457-6720 Product Info: www.estecom-usa.com
Sales Info: sales@estecom-usa.com
Technical Info: info@estecom-usa.com