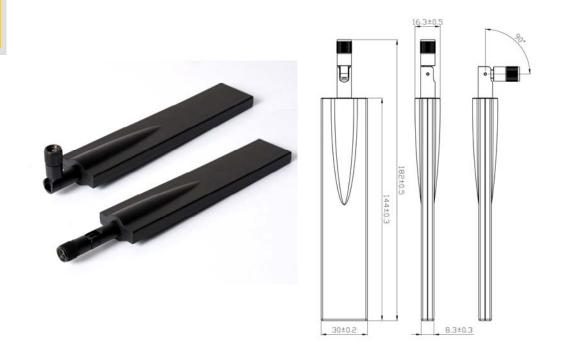

## **Specifications:**

| Environmental          |                                      |
|------------------------|--------------------------------------|
| Frequency range:       | 704-960 / 1710-2620 MHz              |
| Gain:                  | Up to 5.0 dBi                        |
| V.S.W.R:               | 2.0:1 Max                            |
| Impedence:             | 50 ohm                               |
| Polarization           | Linear, vertical                     |
| Environmental          |                                      |
| Operating Temperature: | -35°C ~+80°C                         |
| Storage Temperature    | -40°C ~+85°C                         |
| Mechanical             |                                      |
| Radome Material        | PC/ABS                               |
| Color                  | Black                                |
| Connector:             | SMA(Male)                            |
| Dimension:             | 144(L) /182(L) x 30(W) x 16.3 (H) mm |