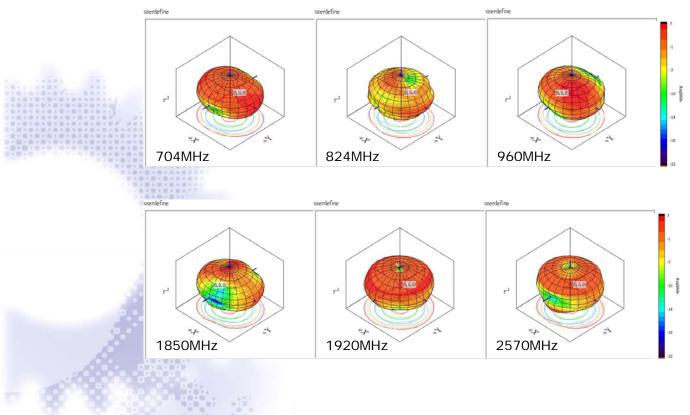

## Antenna 3D Pattern:

11F., No.2, Sec. 4, Jhongyang Rd., Tucheng Dist., New Taipei City 236, Taiwan (R.O.C.) Tel: 886-2-22694456 | Fax: 886-2-22694451 | sanav@sanav.com